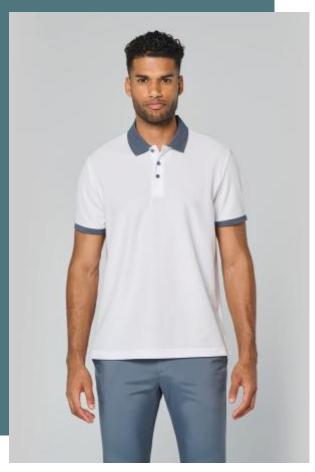

# PROACT.

PA489

## Men's performance piqué polo shirt

100% polyester interlock: incredibly resistant, lightweight and breathable. Slim fit and modern look.

100% polyester. Cool Plus ® Pique stitch. Fashion slim fit. Neck and cuffs in contrasting rib. Placket with 3 buttons (contrasting or plain depending on model). Side slits.