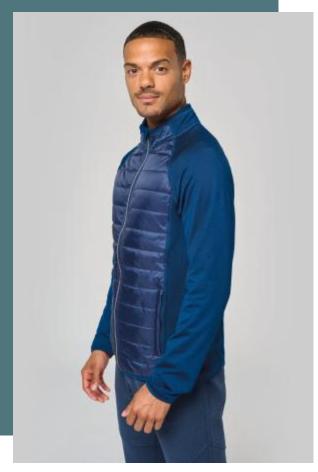

# **Dual-fabric sports jacket**

Super resistant ripstop fabric.resistant

Ultra-comfortable fabric with water repellent treatment.

Elasticated binding on neck, cuffs and hem.

Outer: 100% polyamide ripstop body. 90% polyester/10% elastane sleeves and back (Marl grey/ Sporty navy: 100% polyester). Inner padding: 100% polyester. Ultra-comfortable fabric with water-repellent treatment. 2 zipped front pockets. Contrast zip. Elasticated binding at neck, sleeves and hem.