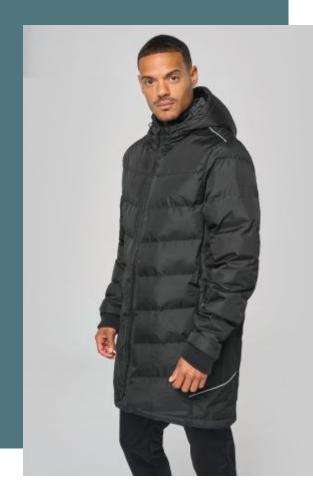

## Teamsportsparka

PVC backing for a more technical fabric and water repellent.

2 side zip pockets + 1 inside pocket.

Reflective binding.

Outer : 100% polyester with PVC coating (water repellent) - 200 gsm. Inner padding : 100% polyester - 350 gsm. Lining : 100% polyester - 60 gsm. 2 zipped side pockets. 1 inside pocket. Ribbed neck and cuffs. Reflective tape on shoulders and sides. Lined hood. 1 zip at chest and 1 zip at hem for decoration access.