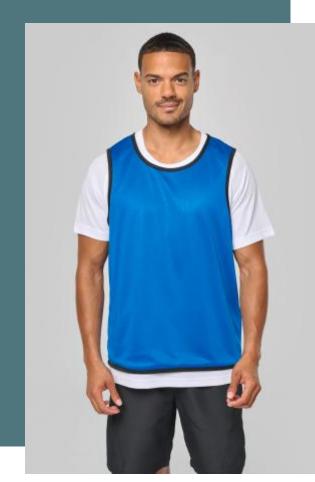

PRO//CT.® PA044

**Reversible rugby bib** 

2 stitched layers

Reinforced elastic binding for added resistance to contact training.

100% polyester. 2 stitched layers - 160 gsm each. Contrast elasticated binding at neck, armholes and hem for better resistance to contact training.