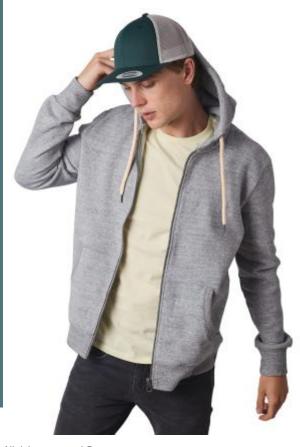

## **RETRO STYLE TRUCKER CAP - 6** panels

Soft, hard-wearing and easy-care polycotton.

High-quality retro Trucker style.

Rigid front panels in the same colour for greater resistance.

60% cotton / 40% polyester. 6 panels. High-quality retro-style Trucker cap with mid-profile peak and stiffened front panels in the same colour. Adjustable plastic closure.

## **Colours**

Black / White

Forest Green / Light Grey

White

Orange /

Beige