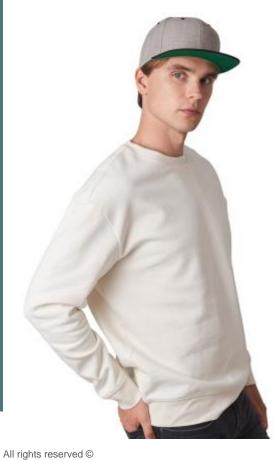

## Flat peak cap - 6 panels

Soft, lightweight and insulating, which means it can be worn in all seasons.

High-quality classic design.

Rigid front panels to provide greater resistance.

80% acrylic / 20% wool. 6 panels. High-quality classic design. Flat peak, high profile, stiffened front panels. Underside of peak in contrasting green. Adjustable plastic closure.