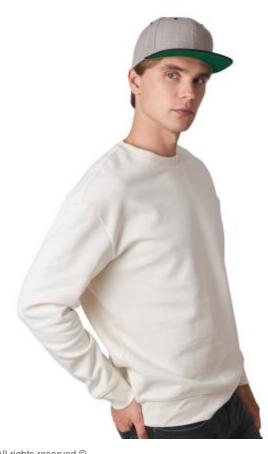

# Flat peak cap - 6 panels

Soft, lightweight and insulating, which means it can be worn in all seasons.

High-quality classic design.

Rigid front panels to provide greater resistance.

80% acrylic / 20% wool. 6 panels. High-quality classic design. Flat peak, high profile, stiffened front panels. Underside of peak in contrasting green. Adjustable plastic closure.