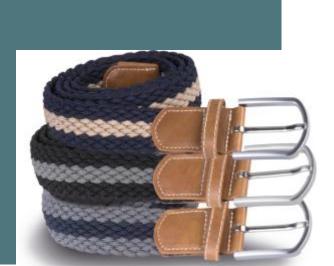

# **Braided elasticated belt**

9 available colourways. Blend of fabrics for greater resistance and elasticity.

Supplied in a cotton pouch for easy decoration access.

Braided and woven to allow air to circulate, attractive contrasting overstitched finishes.

52% rubber / 48% polypropylene. Braided belt with metal buckle. Woven and braided for improved air circulation. Loops finished in polyurethane with contrast topstitching. Supplied in cotton pouch.

One Size

### **Colours**

Grey

Navy

Beige

Navy