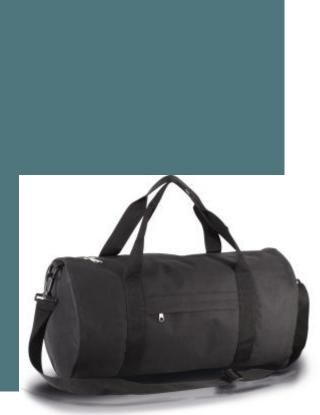

# Tubular hold-all bag

Tube shape for easy storage.

Zipped side pocket for storing all essential items with easy access. Adjustable shoulder strap for greater comfort.

Bag in 600D polyester. Tubular shape. Side zipped pocket. Adjustable shoulder strap.

#### Sizes

One Size

Capacity

32 I

42029298 20