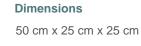

All rights reserved ©

| 1       | ONE SIZE |  |
|---------|----------|--|
| Colours | €12.26   |  |

|          | Customs | code |
|----------|---------|------|
| Logistic |         |      |

## Kimood KI0633

# Tubular hold-all bag

Tube shape for easy storage.

Zipped side pocket for storing all essential items with easy access. Adjustable shoulder strap for greater comfort.

Bag in 600D polyester. Tubular shape. Side zipped pocket. Adjustable shoulder strap.

#### Sizes

One Size

Capacity

32 I







42029298 20

### Country of origin Decoration zone





### Colours



Burnt Lime Light Grey / / Dark Grey Black



Olive Red / Black Camouflage



China

/ Black