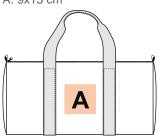

atural materials and environmentally friendly. Resistant cotton canvas that is easy to decorate.

Polycotton handles for greater comfort and maximum durability.

Cotton canvas hold-all bag with polycotton handles and zip fastening.

| Sizes    | Grammage              |
|----------|-----------------------|
| One Size | 310 gsm               |
| Capacity | Dimensions            |
| 28       | 45 cm x 25 cm x 25 cm |



Certificates



eve VEGAN

India

All rights reserved ©

| 1               | ONE SIZE |
|-----------------|----------|
| Colours         | €11.04   |
| Natural / Black | €8.80    |

### **Additional information**

|          | Customs code |
|----------|--------------|
| Logistic | 42029298     |
| 50       |              |

#### Country of origin Decoration zone

A: 9x15 cm



#### Colours



Arandano Red / Natural







Natural / Black



Red

Navy / Off White



Sage / Natural



Snow Grey / Natural

Dark Khaki / Black

Grey / Black



Blue / White /

French