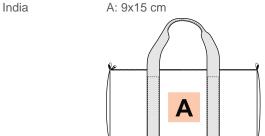

### KI0632

# Cotton canvas hold-all bag

Conscious collection: natural materials and environmentally friendly.

Resistant cotton canvas that is easy to decorate.

Polycotton handles for greater comfort and maximum durability.

Cotton canvas hold-all bag with polycotton handles and zip fastening.

Sizes Grammage
One Size 310 gsm

**Capacity** Dimensions

28 I 45 cm x 25 cm x 25 cm



#### Certificates





All rights reserved ©

#### **Additional information**

## Logistic Customs code

50 42029298

#### Country of origin Decoration zone



#### **Colours**



Black Ara





Cumin Yellow / Natural



Dark Khaki / Black



Grey / Black



Natural / Black



Natu Strip





Navy / Off



Sage /



Snow Grey / Natural