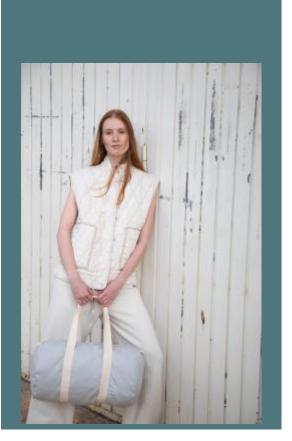

# Cotton canvas hold-all bag

Conscious collection: natural materials and environmentally friendly.

Resistant cotton canvas that is easy to decorate.

Polycotton handles for greater comfort and maximum durability.

Cotton canvas hold-all bag with polycotton handles and zip fastening.

Sizes Grammage
One Size 310 gsm

**Capacity** Dimensions

28 I 45 cm x 25 cm x 25 cm