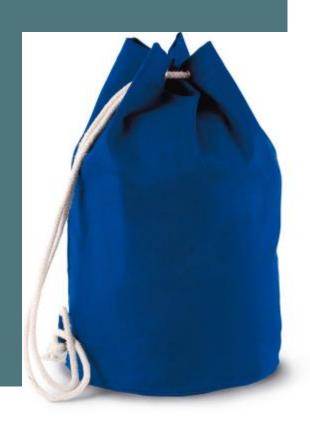

# Cotton sailor-style bag with drawstring

Conscious collection: natural materials and environmentally friendly.

Resistant and easy to decorate.

Thick cord straps for sturdiness and an attractive design.

Cotton canvas sailor style bag with thick drawstring straps and slide fastening.

**Sizes** Grammage One Size 310 gsm

Capacity **Dimensions** 

35 cm x 35 cm x 50 cm 45 I