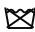

# **Bottle belt**

2 side pockets to hold bottles and 2 300-ml bottles, perfect for staying hydrated on a run.

Size adjuster with tear release fastening that can be adapted to fit the user's body shape perfectly.

Elasticated running jacket/energy bar holder.

Bottle belt in polyester. Ideal for running. Back quilted with breathable mesh. Main pocket with zip. 2 side pockets to carry bottles. Elasticated holder to carry running vest or energy bar. Supplied with two 300 ml bottles. Adjustable tear release fastening.