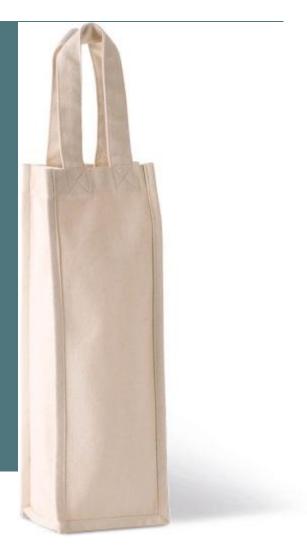

## Cotton canvas bottle bag

Conscious collection: natural materials and environmentally friendly. Resistant fabric that is easy to decorate.

2 handles in the same fabric and colour for a more harmonious look.

Cotton canvas bottle bag. 2 handles in same fabric and colour. Designed for 1 bottle.

Sizes Grammage One Size 310 gsm

Capacity **Dimensions** 

01 12 cm x 10 cm x 36 cm

Certificates

All rights reserved ©

| 1                 | ONE SIZE |
|-------------------|----------|
| Black, Cherry Red | €5.24    |
| Natural           | €4.06    |