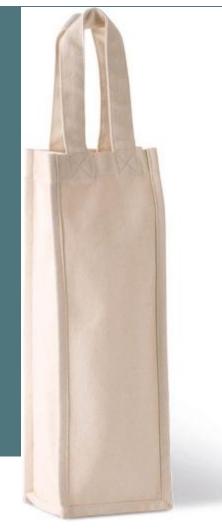

## Cotton canvas bottle bag

Conscious collection: natural materials and environmentally friendly. Resistant fabric that is easy to decorate.

2 handles in the same fabric and colour for a more harmonious look.

Cotton canvas bottle bag. 2 handles in same fabric and colour. Designed for 1 bottle.

| Sizes    | Grammage              |
|----------|-----------------------|
| One Size | 310 gsm               |
| Capacity | Dimensions            |
| 0 1      | 12 cm x 10 cm x 36 cm |
|          |                       |
|          |                       |