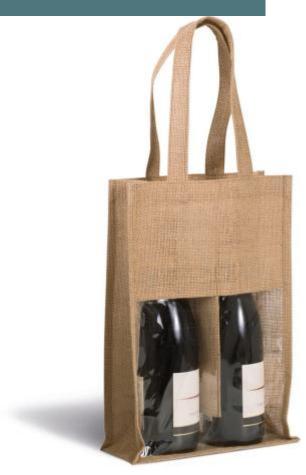

## Jute bottle bag

Conscious collection: natural materials and environmentally friendly.

2 handles for easy transport and stability.

Transparent window at the front, essential for instantly identifying what is inside the bag.

Jute canvas bottle bag, with 2 handles and transparent window on front. Designed for 2 bottles.

Sizes Grammage
One Size 330 gsm

**Capacity** Dimensions

0 l 24 cm x 10 cm x 36 cm

All rights reserved ©

| 1                                   | ONE SIZE |
|-------------------------------------|----------|
| Black / Silver<br>Cherry Red / Gold | €5.80    |
| Natural                             | €5.40    |
| Natural / Gold                      | €4.84    |