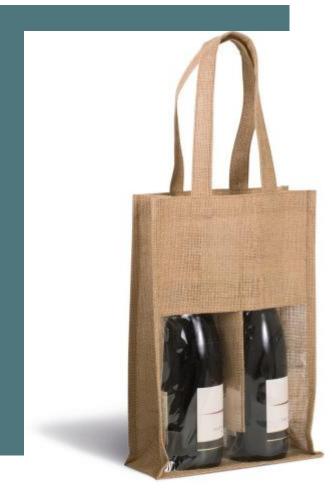

## KI0268

Conscious collection: natural materials and environmentally friendly.

2 handles for easy transport and stability.

Transparent window at the front, essential for instantly identifying what is inside the bag.

Jute canvas bottle bag, with 2 handles and transparent window on front. Designed for 2 bottles.

| Sizes    | Grammage   |
|----------|------------|
| One Size | 330 gsm    |
|          |            |
| Capacity | Dimensions |