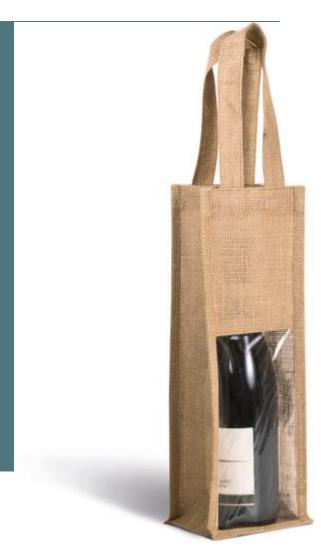

# . Ki.mood KI0267 Jute bottle bag

Conscious collection: natural materials and environmentally friendly. Elegant and practical.

Transparent window at the front to identify the bottle.

Jute canvas bottle bag, with 2 handles and transparent window on front. Designed for 1 bottle.

#### Dimensions

12 cm x 10 cm x 36 cm

All rights reserved ©

| 1                                   | ONE SIZE |
|-------------------------------------|----------|
| Black / Silver<br>Cherry Red / Gold | €4.60    |
| Natural                             | €4.14    |
| Natural / Gold                      | €4.26    |