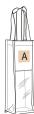

# . Ki.mood KI0267 Jute bottle bag

Conscious collection: natural materials and environmentally friendly. Elegant and practical.

Transparent window at the front to identify the bottle.

Jute canvas bottle bag, with 2 handles and transparent window on front. Designed for 1 bottle.

## Sizes

One Size Capacity

01

Grammage

330 gsm

#### Dimensions

12 cm x 10 cm x 36 cm



All rights reserved ©

| 1                                   | ONE SIZE |
|-------------------------------------|----------|
| Black / Silver<br>Cherry Red / Gold | €4.60    |
| Natural                             | €4.14    |
| Natural / Gold                      | €4.26    |

### **Additional information**

Logistic Ĥ 20

100 m

**Customs code** 

#### Country of origin Decoration zone

India

A: 8x8 cm



Colours













42029298