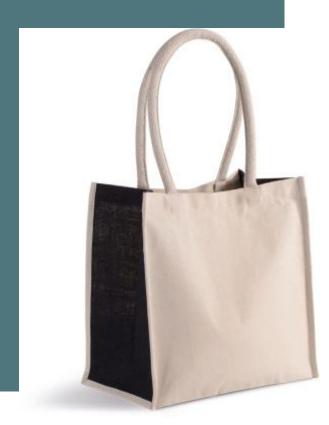

## Cotton/jute tote bag - 17 L

Conscious collection: natural materials and environmentally friendly. Very resistant fabric that is easy to decorate.

Contrasting side panels in jute canvas for an attractive and original look.

Cotton canvas tote bag with contrasting side panels in jute canvas. 55 cm cotton handles.

| Sizes    | Grammage              |
|----------|-----------------------|
| One Size | 310 gsm               |
| Capacity | Dimensions            |
|          | Dimensions            |
| 17       | 30 cm x 19 cm x 30 cm |

## Colours

Vatural / Black