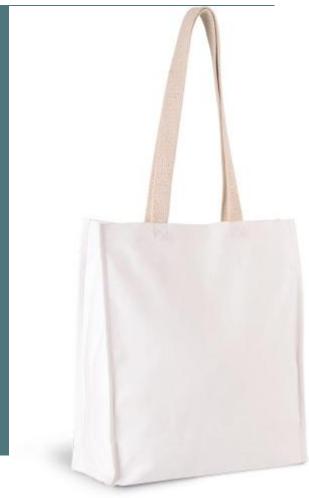

# Tote bag with gusset

Conscious collection: natural materials and environmentally friendly.

The gusseted base ensures a stable position, and is easy to pack with small and large products.

Can be used as a handbag or shoulder bag.

Cotton canvas tote bag with wide base and gusset. Long 70 cm ecru cotton

Sizes Grammage

One Size 310 gsm

Capacity **Dimensions** 

18 I 35 cm x 13 cm x 39 cm

All rights reserved ©

| 1            | ONE SIZE |
|--------------|----------|
| Black, White | €8.50    |
| Natural      | €5.80    |

### **Colours**

White