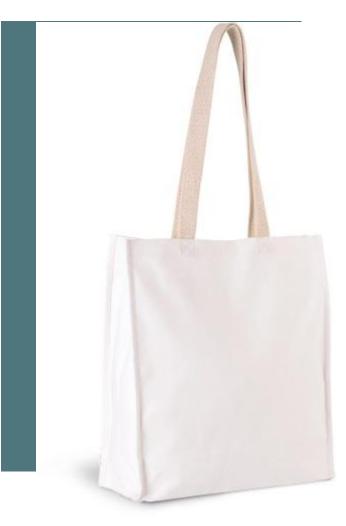

## Tote bag with gusset

Conscious collection: natural materials and environmentally friendly.

The gusseted base ensures a stable position, and is easy to pack with small and large products.

Can be used as a handbag or shoulder bag.

Cotton canvas tote bag with wide base and gusset. Long 70 cm ecru cotton handles.

| Sizes    | Grammage              |
|----------|-----------------------|
| One Size | 310 gsm               |
| Capacity | Dimensions            |
| 18 I     | 35 cm x 13 cm x 39 cm |
|          |                       |
|          | 4                     |