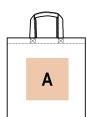

#### KI0249

# Cotton canvas shopper bag

Conscious collection: natural materials and environmentally friendly.

Resistant and easy to decorate.

Short, more resistant handles for carrying heavy loads.

Classic shopper bag in cotton canvas. 35 cm handles in the same fabric and colour.

**Sizes** Grammage One Size 310 gsm

**Dimensions** Capacity 13 I













38 cm x 42 cm

#### **Certificates**



All rights reserved ©

| 1       | ONE SIZE |
|---------|----------|
| Colours | €3.86    |

### **Additional information**

**Customs code** Logistic

100

42029298

## Country of origin Decoration zone

India A: 20x20 cm



#### **Colours**