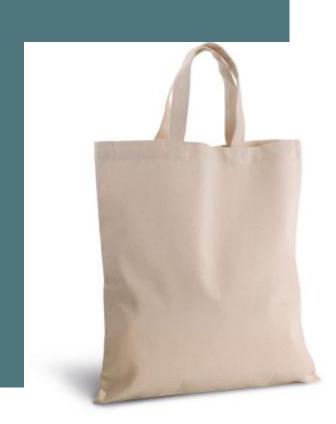

# Cotton canvas shopper bag

Conscious collection: natural materials and environmentally friendly.

Resistant and easy to decorate.

Short, more resistant handles for carrying heavy loads.

Classic shopper bag in cotton canvas. 35 cm handles in the same fabric and colour.

**Sizes** Grammage One Size 310 gsm

**Dimensions** Capacity 13 I

38 cm x 42 cm