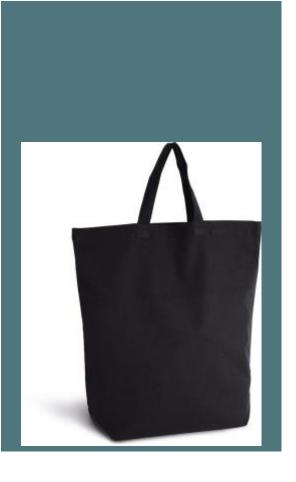

# **Cotton shopper bag**

Large gusseted base, perfect for saving space.

Short, more resistant handles for carrying heavy loads.

Matching handles and bag.

Cotton shopper bag with wide base and gusset. 35 cm handles in the same fabric and colour.  $\,$ 

**Sizes** Grammage One Size 130 gsm

**Dimensions** Capacity

20 I 40 cm x 12 cm x 42 cm