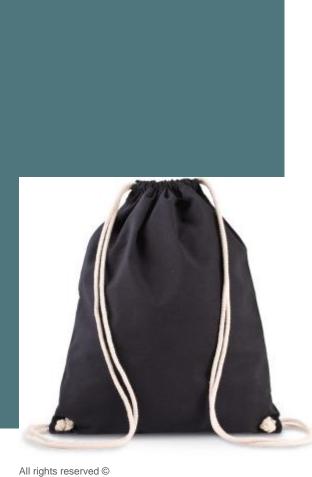

## Organic cotton backpack with drawstring carry handles

Conscious collection: natural materials and environmentally friendly. Organic cotton.

Slide fastening with thick drawstring for greater sturdiness.

100% cotton backpack. Made from 100% organic cotton. Slide fastening with thick drawstring.

| Grammage      |
|---------------|
| 150 gsm       |
| Dimensions    |
| 35 cm x 45 cm |
|               |
|               |