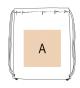

| Country of origin | Decoration zone |
|-------------------|-----------------|
|-------------------|-----------------|

India

A: 20x20 cm