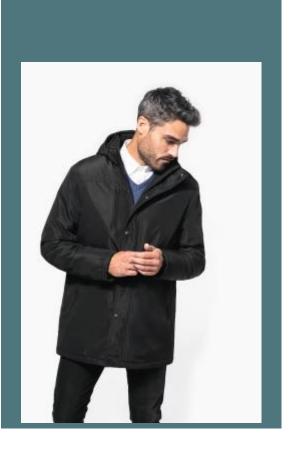

## Parka with removable hood

The ideal everyday garment that is super comfortable and fashionable.

Dual-fabric microfleece inner and quilted polyester lining.

Understated and detailed finishes, satin feel outer fabric.

Outer: 100% polyester pongee - 230 gsm. Inner padding: 100% polyester -135 gsm. Dual-fabric inner: 180 gsm microfleece on upper body and quilted 210T 60 gsm polyester lining on hem. Satin finish outer. 2 zipped pockets on the side and 1 zipped pocket on the front. 2 inner pockets. Ribbed inner collar and fleece-lined removable hood. Two-way zip fastening with flap. Cuff with inner rib. Two-tone decorative inner band. 1 zip at chest and 1 zip at hem for decoration access.