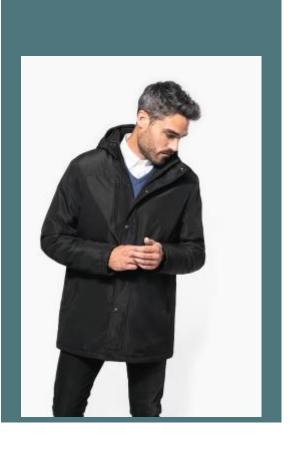

## Parka with removable hood

The ideal everyday garment that is super comfortable and fashionable.

Dual-fabric microfleece inner and quilted polyester lining.

Understated and detailed finishes, satin feel outer fabric.

Outer: 100% polyester pongee - 230 gsm. Inner padding: 100% polyester -135 gsm. Dual-fabric inner: 180 gsm microfleece on upper body and quilted 210T 60 gsm polyester lining on hem. Satin finish outer. 2 zipped pockets on the side and 1 zipped pocket on the front. 2 inner pockets. Ribbed inner collar and fleece-lined removable hood. Two-way zip fastening with flap. Cuff with inner rib. Two-tone decorative inner band. 1 zip at chest and 1 zip at hem for decoration access.