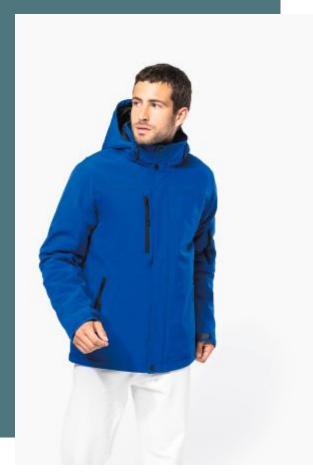

# Men's hooded softshell lined parka

Inner layer of microfleece for maximum warmth.

Breathable inner membrane to maintain dryness.

Three-layer softshell for ideal protection.

95% polyester/5% elastane. Triple-layer bonded fabric. 3000 gsm/24h breathable and 8000 mm water-resistant. Breathable membrane mid layer. Inner layer: microfleece. 100 % polyester quilted lining. Front: 4 zipped pockets (2 side, 1 sleeve, 1 right chest). 2 inner pockets with press studs. Removable 3-panel hood, lined and quilted, adjustable with stoppers. Adjustable cuff with tear release fastening. 1 zip at chest and 1 zip at hem for decoration access.