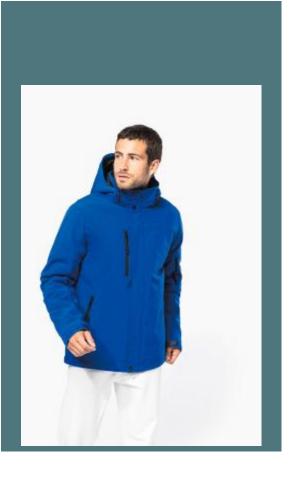

## Men's hooded softshell lined parka

Inner layer of microfleece for maximum warmth.

Breathable inner membrane to maintain dryness.

Three-layer softshell for ideal protection.

95% polyester/5% elastane. Triple-layer bonded fabric. 3000 gsm/24h breathable and 8000 mm water-resistant. Breathable membrane mid layer. Inner layer: microfleece. 100 % polyester quilted lining. Front: 4 zipped pockets (2 side, 1 sleeve, 1 right chest). 2 inner pockets with press studs. Removable 3-panel hood, lined and quilted, adjustable with stoppers. Adjustable cuff with tear release fastening. 1 zip at chest and 1 zip at hem for decoration access.