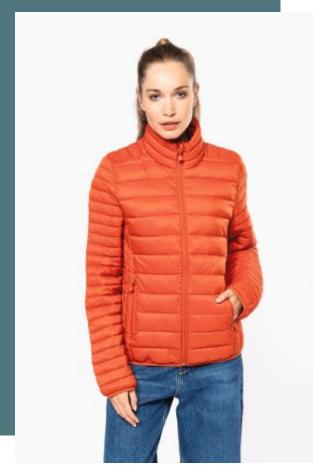

## Ladies' lightweight padded jacket

Practical, warm and super light.

Hard-wearing, supple and easy-care material.

Folds up into storage bag.

Plain colors: 100% polyamide. Marl Silver: 70% polyester/30% polyamide. Marl Dark Grey: 70% polyamide/30% polyester. Polyester inner lining. Warm and ultra-light. Compressible in its storage bag. 2 zipped pockets in front. Contrasting interior: Convoy Grey for Black, Red, Marl Dark Grey and Marl Silver; Navy for Light Royal Blue, Mineral Green, Dark Khaki and Wine; Black for Forest Green; Dark Khaki for Jungle Camo. Tone-on-tone interior: Burnt Ochre for Burnt Ochre; Navy for Navy; White for White.

### **Colours**

White

Colours

XS - XXL

€60.40

Burnt Ochre

Dark Khaki

Marl Silver