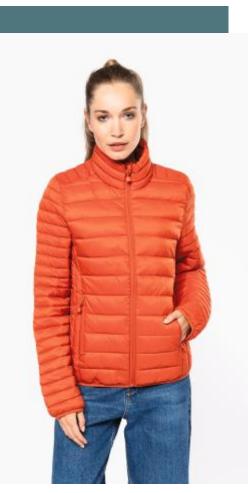

## Ladies' lightweight padded jacket

Practical, warm and super light.

Hard-wearing, supple and easy-care material.

Folds up into storage bag.

Plain colors : 100% polyamide. Marl Silver : 70% polyester/30% polyamide. Marl Dark Grey: 70% polyamide/30% polyester. Polyester inner lining. Warm and ultra-light. Compressible in its storage bag. 2 zipped pockets in front. Contrasting interior: Convoy Grey for Black, Red, Marl Dark Grey and Marl Silver; Navy for Light Royal Blue, Mineral Green, Dark Khaki and Wine; Black for Forest Green; Dark Khaki for Jungle Camo. Tone-on-tone interior: Burnt Ochre for Burnt Ochre; Navy for Navy; White for White.

Sizes XS - S - M - L - XL - XXL Grammage 330 gsm

Certificates

All rights reserved ©