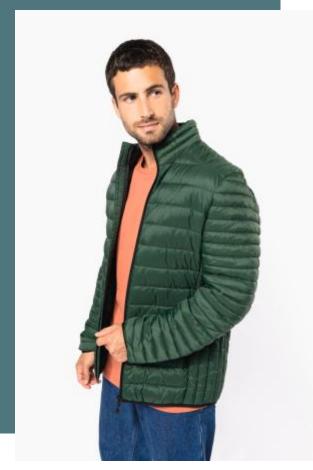

## Men's lightweight padded jacket

Practical, warm and super light.

Hard-wearing, supple and easy-care material.

Folds up into storage bag.

Plain colors: 100% polyamide. Marl Silver: 70% polyester/30% polyamide. Marl Dark Grey: 70% polyamide/30% polyester. Polyester inner lining. Warm and ultra-light. Compressible in its storage bag. 2 zipped pockets in front. Contrasting interior: Convoy Grey for Black, Red, Marl Dark Grey and Marl Silver; Navy for Light Royal Blue, Mineral Green, Dark Khaki and Wine; Black for Forest Green; Dark Khaki for Jungle Camo. Tone-on-tone interior: Burnt Ochre for Burnt Ochre; Navy for Navy; White for White.