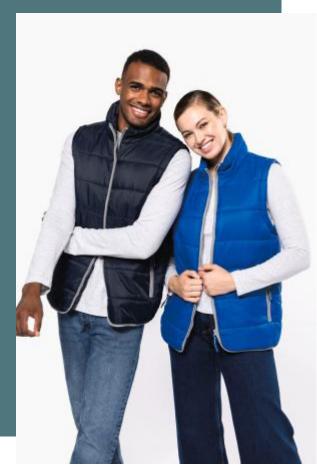

## **Quilted bodywarmer**

Practical: 1 inner pocket with tear-release fastening.

Hard-wearing, supple and easy-care material.

Outer: 100% polyester ripstop with acrylic coating. Polyester inner padding. 210 T polyester lining. Comfortable and modern. 2 zipped outer pockets. 1 inner pocket with tear release fastening. Grey contrasting zip and Grey contrasting binding at front opening, pockets and hem. 1 zip at chest and 1 zip at hem for decoration access.