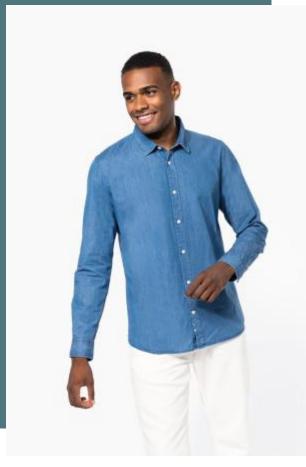

## Men's denim shirt

Soft and comfortable fabric.

Fashion slim fit.

Trendy denim effect.

100% cotton. Denim-effect light fabric. Soft and comfortable fabric. Fashion slim fit. Decorative inner collar band. Contrast buttons. Adjustable cuffs. This product has been specially treated and appears intentionally aged. This manufacturing process results in colour variations between products and makes each piece unique.

### **Colours**

Chambray Blue