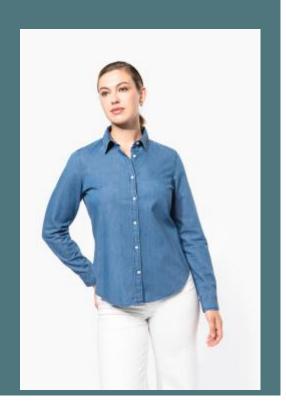

### Ladies' Denim shirt

Fashion slim fit.

Soft and comfortable fabric.

Trendy denim effect.

100% cotton. Denim-effect light fabric. Soft and comfortable fabric. Fashion slim fit. Decorative inner collar band. Contrast buttons. Adjustable cuffs. This product has been specially treated and appears intentionally aged. This manufacturing process results in colour variations between products and makes each piece unique.