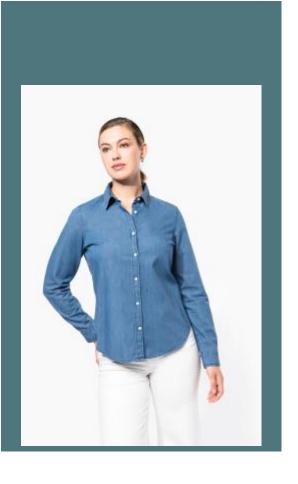

## Ladies' Denim shirt

Fashion slim fit.

Soft and comfortable fabric.

Trendy denim effect.

100% cotton. Denim-effect light fabric. Soft and comfortable fabric. Fashion slim fit. Decorative inner collar band. Contrast buttons. Adjustable cuffs. This product has been specially treated and appears intentionally aged. This manufacturing process results in colour variations between products and makes each piece unique.