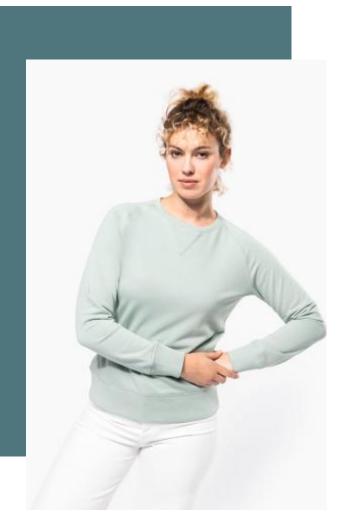

## Ladies' organic cotton crew neck raglan sleeve sweatshirt

Fashionable fit, environmentally friendly and incredibly comfortable. Low shrinkage fabric.

Organic Collection. NO LABEL.

Colors Snow Grey, Sage and Lemon Yellow : 80% cotton / 20% polyester. Made from 80% organic cotton and 20% recycled polyester. Colors Black, French Navy Heather, Grey Heather, Mossy Green, Navy, Ocean Blue Heather, Red, Storm Grey and Wine Heather : 80% cotton / 20% polyester. Made from 80% organic cotton. Non brushed fleece (French Terry). LST (Low Shrinkage Terry). Fashionable fit. Ribbed collar, hem and cuffs. Herringbone tape at inner collar and V-stitch inset. No brand label, size tabe only for ease of customisation.