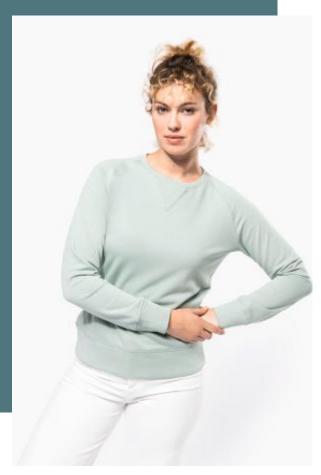

# Ladies' organic cotton crew neck raglan sleeve sweatshirt

Fashionable fit, environmentally friendly and incredibly comfortable.

Low shrinkage fabric.

Organic Collection. NO LABEL.

Colors Snow Grey, Sage and Lemon Yellow: 80% cotton / 20% polyester. Made from 80% organic cotton and 20% recycled polyester. Colors Black, French Navy Heather, Grey Heather, Mossy Green, Navy, Ocean Blue Heather, Red, Storm Grey and Wine Heather: 80% cotton / 20% polyester. Made from 80% organic cotton. Non brushed fleece (French Terry). LST (Low Shrinkage Terry). Fashionable fit. Ribbed collar, hem and cuffs. Herringbone tape at inner collar and V-stitch inset. No brand label, size tabe only for ease of customisation.