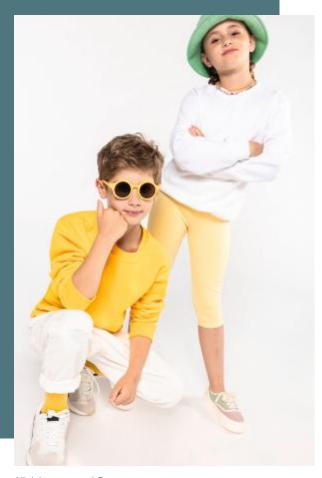

# Kids' crew neck sweatshirt

The essential casual and versatile sweatshirt.

Made of brushed fleece for optimal comfort.

Perfect for everyday casual wear.

80% cotton/20% polyester. Brushed fleece. Set-in sleeves. Ribbed neck, cuffs

## Grammage

4/6 Y (4/6 ans) - 6/8 Y (6/8 ans) - 8/10 Y 280 gsm (8/10 ans) - 10/12 Y (10/12 ans) - 12/14 Y (12/14 ans)