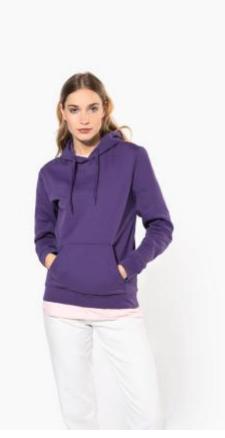

# KARIBAN K473

## Ladies' hooded sweatshirt

Casual sportswear look.

Made of brushed fleece for optimal comfort.

Functional with a kangaroo pocket.

80% cotton/20% polyester. Brushed fleece. Set-in sleeves. Lined hood with matching drawstring. Kangaroo pockets. Ribbed cuffs and hem.