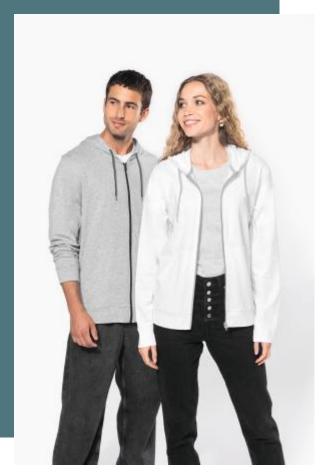

## LIGHTWEIGHT COTTONHOODED **SWEATSHIRT**

Fashionable jacket, enzyme-washed for optimum printability.

Trendy, casual style.

Soft and comfortable to the touch.

100% enzyme-washed combed cotton (Oxford Grey: 90% cotton/10% viscose). Soft-touch fabric. Casual modern style. Contrasting neck tape (Dark Grey for Oxford Grey colourway and Oxford Grey for other colourways). 2 kangaroo pockets. Self fabric cuffs and hem. Contrasting zip and two-tone drawstring hood.

Grammage

XS - S - M - L - XL - XXL - 3XL

180 gsm

#### **Colours**

Colours

White

XS - 3XL

€29.04

Grey

Red