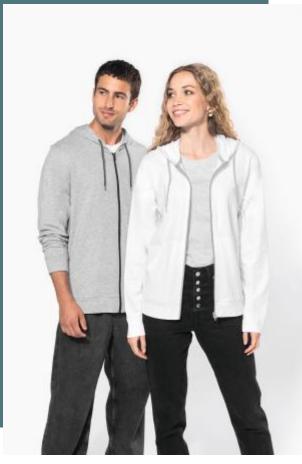

## LIGHTWEIGHT COTTONHOODED **SWEATSHIRT**

Fashionable jacket, enzyme-washed for optimum printability.

Trendy, casual style.

Soft and comfortable to the touch.

100% enzyme-washed combed cotton (Oxford Grey: 90% cotton/10% viscose). Soft-touch fabric. Casual modern style. Contrasting neck tape (Dark Grey for Oxford Grey colourway and Oxford Grey for other colourways). 2 kangaroo pockets. Self fabric cuffs and hem. Contrasting zip and two-tone drawstring hood.

Sizes Grammage XS - S - M - L - XL - XXL - 3XL 180 gsm

Certificates