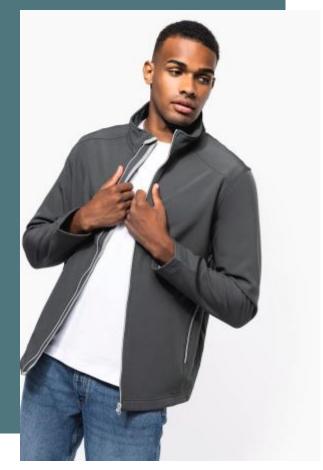

## Men's 2-layer softshell jacket

2-layer softshell for optimal heat retention.

Water-repellent outer, microfleece inner.

Offers perfect comfort thanks to its elastic fabric.

Outer: 95% polyester/5% elastane. Inner: 100% polyester microfleece. Water-repellent fabric. Fitted style. 2 zipped outer pockets. Contrasting zip fastenings. Drop hem. Overstitching finish on shoulders and sides.

Grammage

S - M - L - XL - XXL - 3XL - 4XL

300 gsm

**Certificates** 