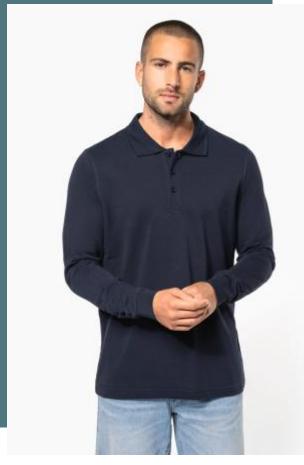

## Men's long-sleeved piqué polo shirt

Iconic chic, casual polo shirt.

Straight fit.

Made from 100% preshrunk cotton piqué.

100% preshrunk cotton piqué (Oxford Grey: 90% cotton/10% viscose). Comfort fit. 1x1 ribbed neck and cuffs. Placket with 3 matching buttons. Matyching taped neck.