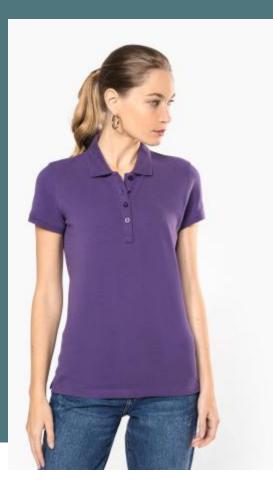

## Ladies' short-sleeved piqué polo shirt

Made of pre-shrunk RingSpun combed cotton: smooth, soft and resistant fibre.

Slim fit.

Iconic chic, casual polo shirt.

100% cotton (Oxford Grey: 90% cotton/10% viscose). RingSpun pre-shrunk combed cotton. Piqué stitch. Fitted style. 1x1 ribbed neck and cuffs. Placket with 4 matching buttons. Taped neck. Side slits.