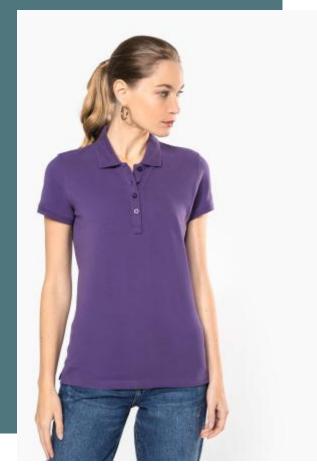

# Ladies' short-sleeved piqué polo shirt

Made of pre-shrunk RingSpun combed cotton: smooth, soft and resistant fibre.

Slim fit.

Iconic chic, casual polo shirt.

100% cotton (Oxford Grey: 90% cotton/10% viscose). RingSpun pre-shrunk combed cotton. Piqué stitch. Fitted style. 1x1 ribbed neck and cuffs. Placket with 4 matching buttons. Taped neck. Side slits.

## **Colours**

Black

Ash

Pale Pink

Purple

Sky Blue

Snow Grey