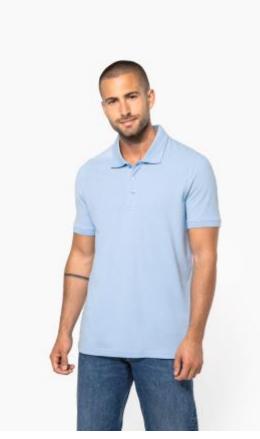

# Men's short-sleeved piqué polo shirt

Made of pre-shrunk RingSpun combed cotton: smooth, soft and resistant fibre.

Straight fit.

Iconic chic, casual polo shirt.

100% cotton (Oxford grey: 90% cotton/10% viscose. Ash Heather : 98% cotton/2% viscose). RingSpun pre-shrunk combed cotton. Piqué stitch. Straight fit. 1x1 ribbed neck and cuffs. Placket with 3 matching buttons. Taped neck.