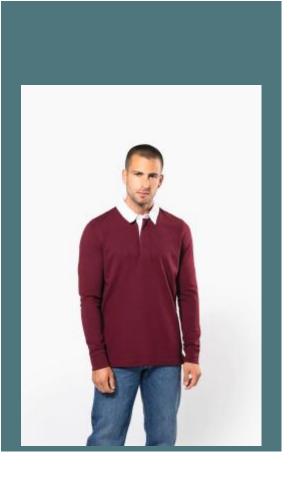

# Rugby polo shirt

Iconic rugby polo shirt.

Sports look and polo neck.

Casual fit in combed cotton pre-shrunk jersey.

100% combed preshrunk cotton jersey. Neck in contrasting white cotton twill (except Red and Dark Grey colourways in contrasting Black cotton twill). 3-button placket. 1x1 ribbed cuffs. Twill tape on inner neck and side slits.