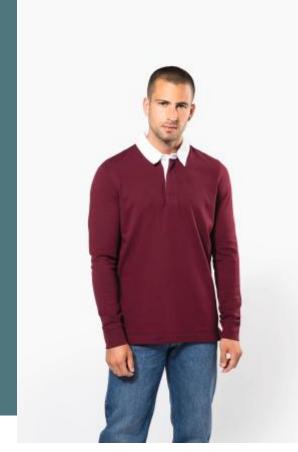

# KARIBAN K213 **Rugby polo shirt**

Iconic rugby polo shirt.

Sports look and polo neck.

Casual fit in combed cotton pre-shrunk jersey.

100% combed preshrunk cotton jersey. Neck in contrasting white cotton twill (except Red and Dark Grey colourways in contrasting Black cotton twill). 3-button placket. 1x1 ribbed cuffs. Twill tape on inner neck and side slits.