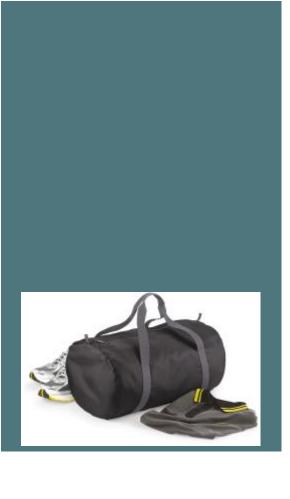

# Packaway barrel bag

Foldable and easy to carry.

Perfect lightweight size for sports and everyday life.

A timeless design.

210D polyester. Tearaway label for ease of rebranding. Webbing carry handles. Combined stow pouch/internal pocket. Water-resistant fabric. Zippered main compartment. Ultra lightweight yet durable.

**Sizes** Grammage One Size 100 gsm Capacity **Dimensions** 32 I 50 cm x 30 cm x 26 cm