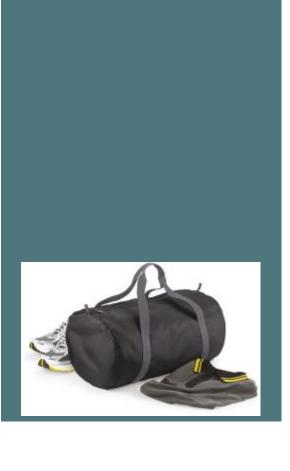

## Packaway barrel bag

Foldable and easy to carry.

Perfect lightweight size for sports and everyday life.

A timeless design.

210D polyester. Tearaway label for ease of rebranding. Webbing carry handles. Combined stow pouch/internal pocket. Water-resistant fabric. Zippered main compartment. Ultra lightweight yet durable.

**Sizes** Grammage One Size 100 gsm

Capacity **Dimensions** 

32 I 50 cm x 30 cm x 26 cm

All rights reserved ©